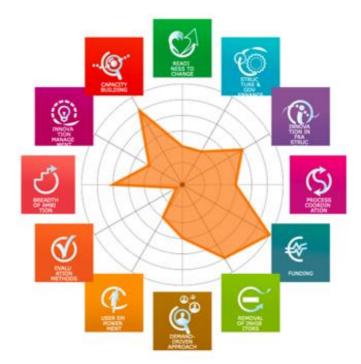

The justification for each of the 12 dimension scores is a compulsory element of the questionnaire and is important for the subsequent consensus building discussion (it prompts stakeholders to remember why they selected each score). Only a few sentences are required. The spider diagram will visualise these responses as each score is selected.

# 5. Outcome of the Assessment

Once you have completed all 12 dimensions, your scores will be visualised in form of a spider diagram.