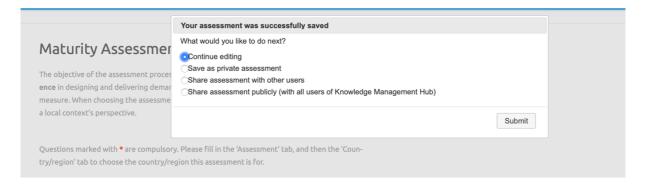

If you decide to save the questionnaire at the end of questionnaire, a pop-up window with 4 options will appear:

- Continue editing
- Save as private assessment
- Share with other users
- Share assessment publicly (with all users of the SCIROCCO Exchange tool)

It is recommended to first save the assessment as a private assessment and then to select share with other users (see Section 7 on how to share the assessment).